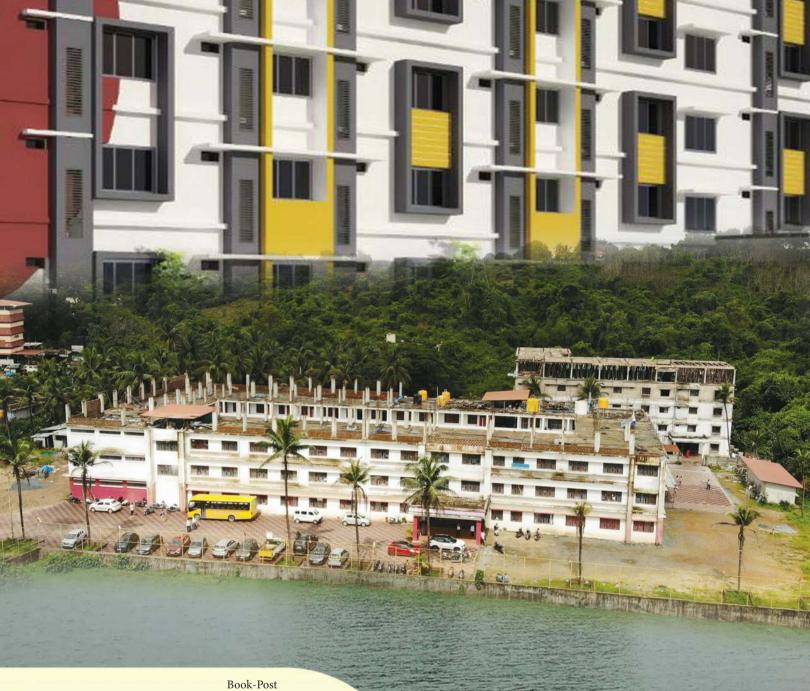

Excel PU College is a unique arena of naturally rich and panoramic landscape having a vast lake right in front of it and serene surroundings for disturbance free studies. It has a co-education system with separate residential facilities for boys and girls. Learning is a special experience when curious students and enthusiastic teachers work together. Excel PU college is the right place to realise such unique experience of studying. Supportive teaching faculties, timely guidance, quality infrastructure, top class laboratories, library, calm atmosphere and naturally rich landscape make the whole campus a learning heaven for students and enable them to fully involve in their academic activities.