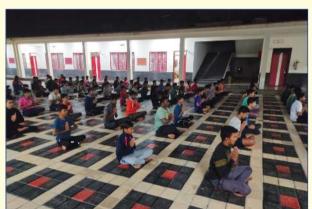

ಮುಂಜಾನೆ ೫ ಗಂಟೆಗೆ ಸರಿಯಾಗಿ ನಮ್ಮ ವಿದ್ಯಾರ್ಥಿ ನಿಲಯದ ಚಟುವಟಿಕೆಗಳು ಪ್ರಾರಂಭವಾಗುತ್ತವೆ. ವಿದ್ಯಾರ್ಥಿಗಳು ಯೋಗ, ಧ್ಯಾನ, ಪ್ರಾರ್ಥನೆ ಮಾಡಿ ದೈನಂದಿನ ಅಭ್ಯಾಸಕ್ಕೆ ತೊಡಗುತ್ತಾರೆ. ಬೆಳ್ಳಂಬೆಳಗ್ಗೆಯೇ ನಮ್ಮ ಅತ್ಯಂತ ಅನುಭವೀ ಪ್ರಾಧ್ಯಾಪಕರಿಂದ ನೀಟ್, ಜೆಇಇ, ಸಿಇಟಿ, ತರಬೇತಿ ಪಡೆದು, ಬಳಿಕ ಬೋರ್ಡ್ ಸಿಲೆಬಸ್ ಅಭ್ಯಾಸ ಮಾಡುತ್ತಾರೆ. ಸಂಜೆ ಒಂದಷ್ಟು ವಿರಾಮ. ಬಳಿಕ ಸ್ಪರ್ಧಾತ್ಮಕ ಪರೀಕ್ಷೆಗಳಿಗೆ ತರಬೇತಿ. ಸಂಜೆ ೬.೩೦ರಿಂದ ರಾತ್ರಿ ೧೦.೩೦ರ ತನಕ ನಡೆಯುವ ಹಾಸ್ಟೆಲ್ ಸ್ಟಡಿ ಅವರ್ನನಲ್ಲಿ ಆಯಾ ದಿನ ನಡೆದ ಪಾಠಗಳಲ್ಲಿ ಸಂಶಯಗಳಿದ್ದರೆ ನಿವಾರಿಸಲು ಪ್ರಾಧ್ಯಾಪಕರು ಲಭ್ಯರಿರುತ್ತಾರೆ. ಆದಿತ್ಯವಾರ ಹಾಗೂ ಸರಕಾರಿ ರಜಾ ದಿನಗಳಲ್ಲಿ ಸ್ಪರ್ಧಾತ್ಮಕ ಪರೀಕ್ಷೆಗಳಿಗೆ ವಿಶೇಷ ತರಬೇತಿ ನೀಡಲಾಗುತ್ತದೆ. ದಿನದ ಗರಿಷ್ಠ ಅವಧಿಯಲ್ಲಿ ವಿದ್ಯಾರ್ಥಿಗಳೊಂದಿಗೆ ಶಿಕ್ಷಕರು ಲಭ್ಯರಿರುವುದು ಎಕ್ಫೆಲ್ ನ ವೈಶಿಷ್ಟ್ಯಗಳಲ್ಲಿ ಒಂದು.