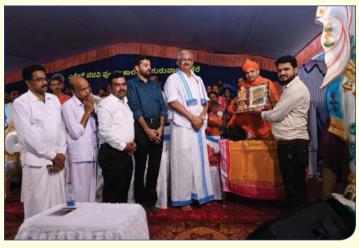

# ENVISION

ವಿಕ್ಸೆಲ್ ಪದವಿಪೂರ್ವ ಕಾಲೇಜು, ಗುರುವಾಯನಕೆರೆ ಕುವೆಟ್ಟ, ಬೆಕ್ತಂಗಡಿ – 574 217, ದ. ಕ., ಕರ್ನಾಟಕ

ಶ್ರೀ ಗಣೇಶ ಚತುರ್ಥಿ ಆಚರಣೆ

ವಿಜಯದಶಮಿಯಂದು ಶ್ರೀ ಶಾರದಾ ಪೂಜೆ

ರಾಜ್ಯಸಭೆಗೆ ನಾಮನಿರ್ದೇಶನಗೊಂಡ ಪೂಜ್ಯ ಡಾ॥ ಡಿ. ವೀರೇಂದ್ರ ಹೆಗ್ಗಡೆಯವರಿಗೆ ಗೌರವಾರ್ಪಣೆ

ನಮ್ಮ ಆರಾಧ್ಯ ಮೂರ್ತಿ

ಧರ್ಮಸ್ಥಳ ಶ್ರೀ ಮಂಜುನಾಥೇಶ್ವರ ಸ್ವಾಮಿ

ಅಕ್ಷರೋತ್ಸವ–ರಾಜ್ಯಮಟ್ಟದ ಸಾಹಿತ್ಯಮೇಳದ ಲಾಂಛನ ಅನಾವರಣ ಮಾತೃಶ್ರೀ ಡಾ॥ ಹೇಮಾವತಿ ವೀ. ಹೆಗ್ಗಡೆ ಅವರಿಂದ

ಶೋಧ-ರಾಜ್ಯಮಟ್ಟದ ಪ್ರೌಢಶಾಲಾ ವಿದ್ಯಾರ್ಥಿಗಳ ವಿಜ್ಞಾನ-ಕಲಾಮೇಳದ ಲಾಂಛನ ಅನಾವರಣ -ಶ್ರೀ ಡಿ. ಹರ್ಷೇಂದ್ರ ಕುಮಾರ್, ಶ್ರೀ ಕ್ಷೇತ್ರ ಧರ್ಮಸ್ಥಳ