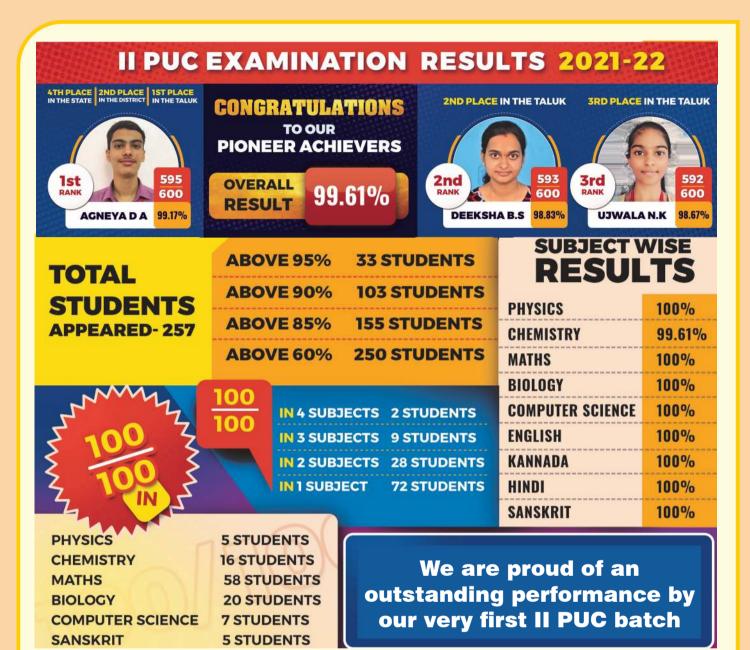

# **II PUC EXAMINATION RESULTS 2021-22**

Our Excel PU College had the initial student strength of 257 and now it has crossed 1000 within a couple of years. This is a testament to the level of trust Excel has developed among the parents and students by recording an overall result of 99.6% and 4<sup>th</sup> rank in the state in its very first batch in II PUC annual examination April-May 2022. We are passionate about innovative and effective modern teaching-learning methods. We believe that success in Pre-University education can be attained through effective teaching and regular motivation to students for their preparation and updation on a daily basis. Excel institute has a very strong team of dedicated faculties who have vast experience of teaching in various reputed institutions. They have been inspiring and enlightening teachers and mentors to thousands of students since the beginning of their career. We facilitate the best learning environment for their preparation for board exams and competitive exams. We assure that the students studying in excel PU college will excel not only in academics but also in life.