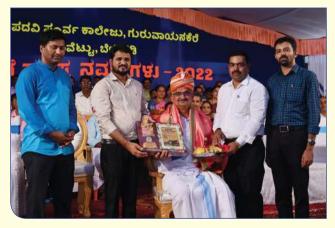

ದಿನಾಂಕ 30-10-2022ರಂದು ನಡೆಯಲಿರುವ ರಾಜ್ಯಮಟ್ಟದ ಸಾಹಿತ್ಯಮೇಳ 'ಅಕ್ಷರದಾಸೋಹ'ದ ಲಾಂಛನ

ದಿನಾಂಕ 29–10–2022ರಂದು ನಡೆಯಲಿರುವ ರಾಜ್ಯಮಟ್ಟದ ಪ್ರೌಢಶಾಲಾ ವಿದ್ಯಾರ್ಥಿಗಳ ವಿಜ್ಞಾನ ಸ್ಪರ್ಧೆ ಶೋಧದ ಲಾಂಛನ