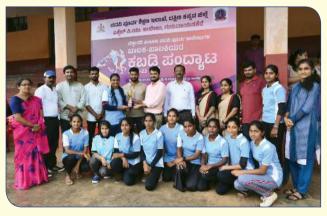

## ಪದವಿಪೂರ್ವ ಶಿಕ್ಷಣ ಇಲಾಖೆ ದ.ಕ. ಜಿಲ್ಲೆ ಹಾಗೂ ಎಕ್ಸೆಲ್ ಪ. ಪೂ. ಕಾಲೇಜು ಸಹಯೋಗದಲ್ಲಿ ನಡೆದ ತಾಲೂಕು ಮಟ್ಟದ ಕಬಡ್ಡಿ ಪಂದ್ಯಾಟದ ಕ್ಷಣಗಳು...