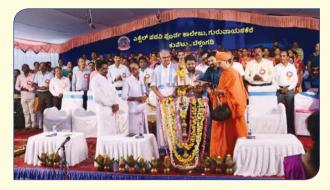

# ENVISION

ವಿಕ್ಸೆಲ್ ಪದವಿಪೂರ್ವ ಕಾಲೇಜು, ಗುರುವಾಯನಕೆರೆ ಕುವೆಟ್ಟ, ಬೆಕ್ತಂಗಡಿ – 574 217, ದ. ಕ., ಕರ್ನಾಟಕ

ಶ್ರೀ ಗಣೇಶ ಚತುರ್ಥಿ ಆಚರಣೆ

ವಿಜಯದಶಮಿಯಂದು ಶ್ರೀ ಶಾರದಾ ಪೂಜೆ

ರಾಜ್ಯಸಭೆಗೆ ನಾಮನಿರ್ದೇಶನಗೊಂಡ ಪೂಜ್ಯ ಡಾ॥ ಡಿ. ವೀರೇಂದ್ರ ಹೆಗ್ಗಡೆಯವರಿಗೆ ಗೌರವಾರ್ಪಣೆ

ನಮ್ಮ ಆರಾಧ್ಯ ಮೂರ್ತಿ

ಧರ್ಮಸ್ಥಳ ಶ್ರೀ ಮಂಜುನಾಥೇಶ್ವರ ಸ್ವಾಮಿ

ಅಕ್ಷರೋತ್ಸವ–ರಾಜ್ಯಮಟ್ಟದ ಸಾಹಿತ್ಯಮೇಳದ ಲಾಂಛನ ಅನಾವರಣ ಮಾತೃಶ್ರೀ ಡಾ॥ ಹೇಮಾವತಿ ವೀ. ಹೆಗ್ಗಡೆ ಅವರಿಂದ

ಶೋಧ-ರಾಜ್ಯಮಟ್ಟದ ಪ್ರೌಢಶಾಲಾ ವಿದ್ಯಾರ್ಥಿಗಳ ವಿಜ್ಞಾನ-ಕಲಾಮೇಳದ ಲಾಂಛನ ಅನಾವರಣ -ಶ್ರೀ ಡಿ. ಹರ್ಷೇಂದ್ರ ಕುಮಾರ್, ಶ್ರೀ ಕ್ಷೇತ್ರ ಧರ್ಮಸ್ಥಳ

ಶ್ರೀ ಜೈನಮಠ ಮೂಡಬಿದ್ರೆಯ ಪರಮಪೂಜ್ಯ ಭಾರತಭೂಷಣ ಸ್ವಸ್ತಿಶ್ರೀ ಭಟ್ಟಾರಕ ಚಾರುಕೀರ್ತಿ ಪಂಡಿತಾಚಾರ್ಯವರ್ಯ ಮಹಾಸ್ತಾಮೀಜಿಯವರಿಗೆ ಗೌರವಾರ್ಪಣೆ

ಆಡಳಿತ ಮಂಡಳಿಯ ಅಧ್ಯಕ್ಷರ ಮೂಲಮನೆ ಪೆರ್ಮಾಣುಗುತ್ತಿನ ಧರ್ಮದೈವಗಳ ಚಾವಡಿಯಲ್ಲಿ ಪ್ರಾರ್ಥನೆ

ಬೆಳ್ತಂಗಡಿಯ ಶಾಸಕ ಶ್ರೀ ಹರೀಶ್ ಪೂಂಜ ಅವರೊಂದಿಗೆ

ವಿಧಾನಪರಿಷತ್ ಸದಸ್ಯ ಶ್ರೀ ಕೆ. ಪ್ರತಾಪ್ ಸಿಂಹ ನಾಯಕ್ ಅವರಿಗೆ ಸನ್ಮಾನ