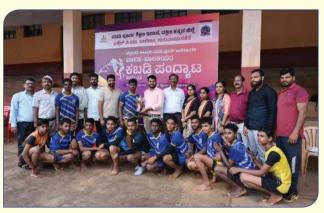

## ಪದವಿಪೂರ್ವ ಶಿಕ್ಷಣ ಇಲಾಖೆ ದ.ಕ. ಜಿಲ್ಲೆ ಹಾಗೂ ಎಕ್ಸೆಲ್ ಪ. ಪೂ. ಕಾಲೇಜು ಸಹಯೋಗದಲ್ಲಿ ನಡೆದ ತಾಲೂಕು ಮಟ್ಟದ ಕಬಡ್ಡಿ ಪಂದ್ಯಾಟದ ಕ್ಷಣಗಳು...